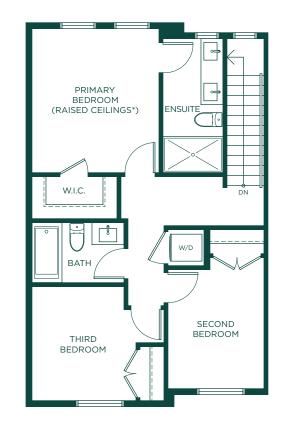

## UPPER LEVEL

## \*RAISED CEILINGS ARE AVAILABLE IN SELECT HOMES. FOR FURTHER DETAILS, PLEASE SEE A SALES REPRESENTATIVE AND REFER TO THE ARCHITECTURAL PLANS.

In our continuing effort to improve and maintain the high standard of the Townside Village development, the developer reserves the right to modify or change plans, specifications, features and prices without notice. Materials may be substituted with equivalent or better at the developer's sole discretion. All dimensions and sizes are approximate and are based on architectural measurements. As reverse, flipped, and/or mirrored plans occur throughout the development, please see architectural plans for the exact unit layout if material to your decision to purchase. The shelving in the ensultes is subject to location changes. Additionally, included microwave may be relocated during or sole as soles of or to as soles soft to reference the most recent set of architectural changes refer to the disclosure statement for specific forthing details. Excess refer to the disclosure statement for specific forthing details. Exc. Sole. Sole and Marketing provided by Fifth Avenue.