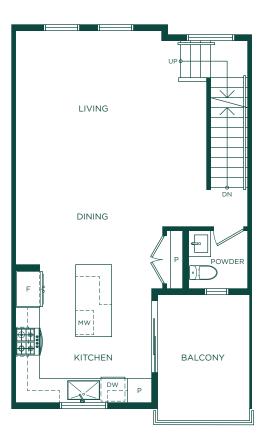

## LOWER LEVEL

MAIN LEVEL

## UPPER LEVEL

## \*RAISED CEILINGS ARE AVAILABLE IN SELECT HOMES. FOR FURTHER DETAILS, PLEASE SEE A SALES REPRESENTATIVE AND REFER TO THE ARCHITECTURAL PLANS.

In our continuing effort to improve and maintain the high standard of the Townside Village development, the developer reserves the right to modify or change plans, specifications, features and prices without notice. Materials may be substituted with equivalent or better at the developer's sole discretion. All dimensions and sizes are approximate and are based on architectural measurements. As reverse, flipped, and/or mirrored plans occur throughout the development, please see architectural plans for the exact unit layout if material to your decision to purchase. The shelving in the ensultes is subje