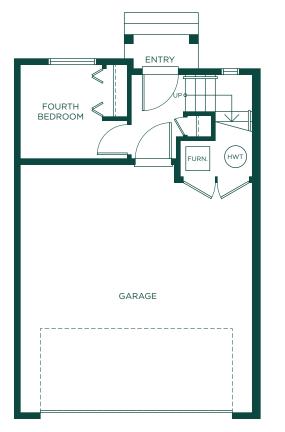

## LOWER LEVEL

MAIN LEVEL

## UPPER LEVEL

## \*RAISED CEILINGS ARE AVAILABLE IN SELECT HOMES. FOR FURTHER DETAILS, PLEASE SEE A SALES REPRESENTATIVE AND REFER TO THE ARCHITECTURAL PLANS.

In our continuing effort to improve and maintain the high standard of the Townside Village development, the developer reserves the right to modify or change plans, specifications, features and prices without notice. Materials may be substituted with equivalent or better at the developer's sole discretion. All dimensions and sizes are approximate and are based on architectural measurements. As reverse, flipped, and/or mirrored plans occur throughout the development, please see architectural plans for the exact unit layout if material to your decision to purchase. The shelving in the ensultes is sub